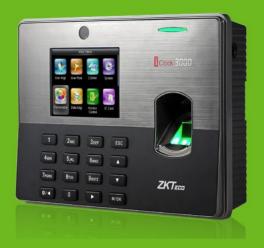

## iClock3000

Fingerprint Time Attendance & Access Control Terminal

iClock3000 is a 3.5-inch TFT screen Time Attendance & Access Control Terminal with large Finger template capacity 20,000. Adopting the new user-friendly firmware and latest core-board, it improves performance, accelerates identification speed and more extendable for various customization

requirement. What's more, the user-friendly interface gives you a new experience.

It has standard functions like TCP/IP, USB-host, camera, T9 input. It also has access control interfaces for Wiegand-in, Wiegand-out, Door lock, Alarm and Doorbell.