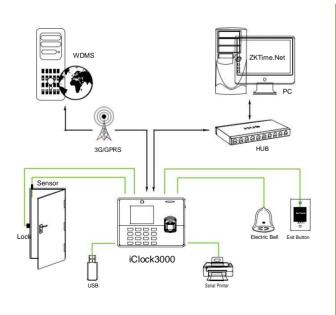

### **Access Control Interface**

 Wiegand in and out, door lock, sensor connection, alarm

## **Specifications**

| Fingerprint Capacity     | 20,000                                                                                   |
|--------------------------|------------------------------------------------------------------------------------------|
| ID Card Capacity         | 20,000 (Optional)                                                                        |
| Record Capacity          | 200,000                                                                                  |
| Display                  | 3 .5-inch TFT Screen                                                                     |
| Communication            | TCP/IP, USB-host                                                                         |
| Standard Functions       | Work code, SMS, DST, Webserver, Scheduled-bell, Self-Service Query,                      |
|                          | Automatic Status Switch, Photo ID, Multiple Verify Mode, T9 Input, Camera, Anti-passback |
| Access Control Interface | 3rd Party Electric Lock, Door Sensor, Exit Button, Alarm, Bell                           |
| Wiegand Signal           | Input & Output                                                                           |
| Optional Functions       | ID/Mifare, GPRS, 3G(WCDMA), Wi-Fi, External Printer, WDMS                                |
| Software                 | ZKTime.Net 3.0                                                                           |
| Power Supply             | DC12V 3A                                                                                 |
| Verification Speed       | ≤1 Sec.                                                                                  |
| Operating Temp.          | 0°C - 45°C                                                                               |
| Operating Humidity       | 20% - 80%                                                                                |
| Dimension                | 206.0×150.0×48.4mm (Length×Width×Thickness)                                              |
| Net Weight               | 556g                                                                                     |